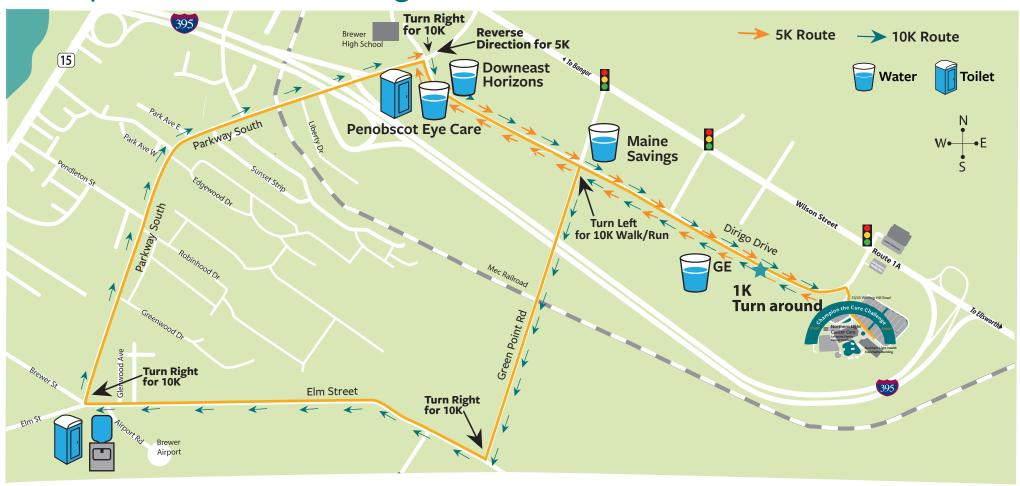

## **5K Route**

**5K WALKERS:** Start at Northern Light Cancer Care (Lafayette Family Cancer Institute building). Turn left onto Dirigo Drive. Follow Dirigo Drive to Parkway South. Turn around at Parkway South and return to start/finish line.

**5K RUNNERS:** Start at Northern Light Cancer Care (Lafayette Family Cancer Institute building). Turn left onto Dirigo Drive. Follow Dirigo Drive to Parkway South. Turn around at Parkway South and return to start/finish line.

## 10K Route:

**Start at Northern Light Cancer Care** 

(Lafayette Family Cancer Institute Building)

Turn left onto Dirigo Drive.

Turn left onto Green Point Road.

Turn right onto Elm Street.

Turn right onto Parkway South.

Turn right onto Dirigo Drive.

**Return to Start** 